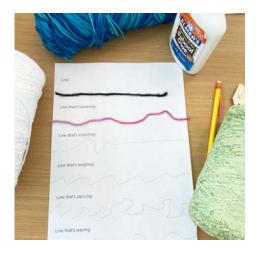

# Step 4:

Start by setting the string along the line you made and then gluing or taping it down.