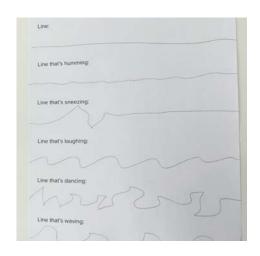

## Step 1:

Draw your line. This will be the base of how your other lines will look. It should be as straight and flat as possible, like the one in the book.

## Step 2:

Go through the worksheet and draw your line while you laugh, hum, wave, dance.

| LINE: |        |                   |
|-------|--------|-------------------|
| LINE  | THAT'S | HUMMIN <b>C</b> : |
| LINE  | THAT'S | SNEEZINC:         |
| LINE  | THAT'S | LAUCHINC:         |
| LINE  | THAT'S | DANCING:          |
| LINE  | THAT'S | WAVIN <b>C</b> :  |