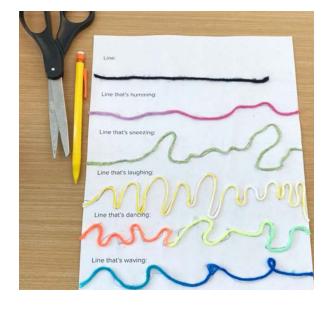

#### **Materials Needed:**

- Just Line Around worksheet
- Markers
- Yarn or string (different colors or white)
- Glue or tape
- Scissors

Here is an example of what your different types of lines might look like as you draw them dancing, sneezing, humming and more! We will start by drawing a variety of lines representing actions and then covering them in a color string that best fits the line's emotion.

## Step 3:

Once you have drawn all of your lines, decide which color should represent each action. When you are laughing, you are happy, so what is a happy color to you? I chose yellow to represent happy, so I put a yellow string over the laughing line. Your happy color could be different than mine. Maybe happy to you is best represented by blue, green, red, violet, pink, or orange. If you do not have that color string, try using white string and coloring it with a marker!

# Step 4:

Start by setting the string along the line you made and then gluing or taping it down.