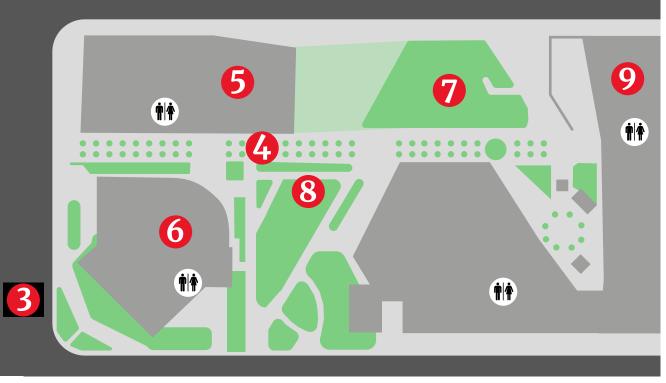

- **1** Alumni Center Parking Lot
  - Food Trucks
- 2 Auditorium
  - Restrooms
  - Lawn Games
- Main Stage 300 West
  - The National Parks | 3:30 pm
- 4 Eccles Avenue
  - Vendors

- **5** Southern Utah Museum of Art
  - · Chalk Art Exhibit
  - Mini Art Show
  - · Bachelor of Fine Arts Exhibit
  - Magnet Poetry
  - SUMA Classroom Activities
  - Restrooms
- 6 Randall L. Jones Theatre
  - Midsummer Costume Exhibit
  - Balloon Twister
  - Face Painting
  - Caricatures
  - Restrooms

- **Greenshow Stage** 
  - The 8eez | 11:00 am
  - Theatre Games
  - SUU Dance Department Performance
- **8** Seminar Grove
  - Poetry Reading
  - Head Wreaths
- **9** Anes Studio Theatre
  - Matinee: "Cabaret"