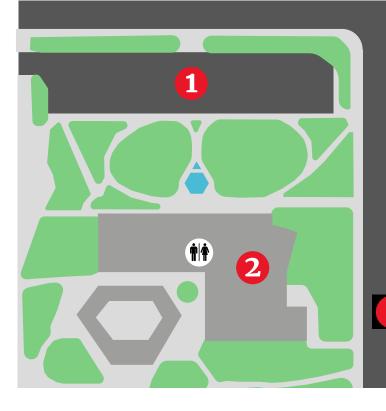

- **1** Alumni Center Parking Lot
  - Food Trucks
- 2 Auditorium
  - Restrooms
  - Lawn Games
- Main Stage 300 West
  - The National Parks | 3:30 pm
- 4 Eccles Avenue
  - Vendors

- **5** Southern Utah Museum of Art
  - · Chalk Art Exhibit
  - Mini Art Show
  - · Bachelor of Fine Arts Exhibit
  - Magnet Poetry
  - SUMA Classroom Activities
  - Restrooms
- 6 Randall L. Jones Theatre
  - Midsummer Costume Exhibit
  - Balloon Twister
  - Face Painting
  - Caricatures
  - Restrooms